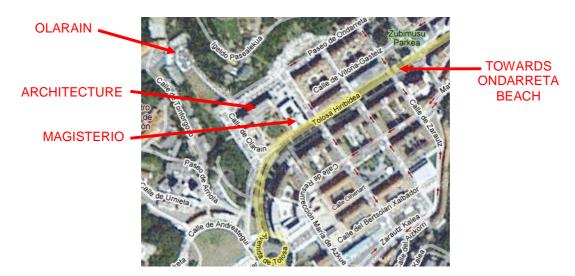

## THE OLARAIN RESIDENCE

Residence Olarain is easily recognisable because of its colourful façade (see the picture below taken from the School of Architecture).

Residence Olarain is immediately behind the School of Architecture, but it is hidden from the street Avenida de Tolosa / Tolosa Hiribidea, from where you will arrive.