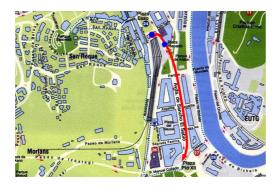

EUSKOTREN

Follow Avenida Sancho el Sabio until Plaza Pio XII, a big square near the bus stop.

Search the bus stop for buses 24 or 27. One of both should stop in less than 15 minutes (take the first one that appears). Stop in Magisterio/Majisteritza (6<sup>th</sup> stop).