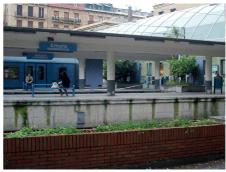

RENFE Station has a bus stop immediately after the exit. Cross the street and wait for bus number 24 (every 30 minutes). Stop in Magisterio/Majisteritza (9<sup>th</sup> stop).

RENFE

EUSKOTREN. Stop in **Donostia Amara** Station. It has two exits. Take anyone.

EUSKOTREN

Follow Avenida Sancho el Sabio until Plaza Pio XII, a big square near the bus stop.

Search the bus stop for buses 24 or 27. One of both should stop in less than 15 minutes (take the first one that appears). Stop in Magisterio/Majisteritza (6<sup>th</sup> stop).