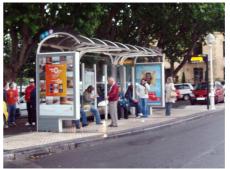

RENFE Station has a bus stop immediately after the exit. Cross the street and wait for bus number 24 (every 30 minutes). Stop in Magisterio/Majisteritza (9<sup>th</sup> stop).

RENFE

EUSKOTREN. Stop in **Donostia Amara** Station. It has two exits. Take anyone.

EUSKOTREN

Follow Avenida Sancho el Sabio until Plaza Pio XII, a big square near the bus stop.

Search the bus stop for buses 24 or 27. One of both should stop in less than 15 minutes (take the first one that appears). Stop in Magisterio/Majisteritza (6<sup>th</sup> stop).

From both Renfe and Euskotren stations, tickets cost 1,10€. Notes of 20€ are usually not accepted, so pay with coins or small notes. The trip takes over 15 minutes. For more pictures check the file "From San Sebastian Bus Station to Olarain Residence".